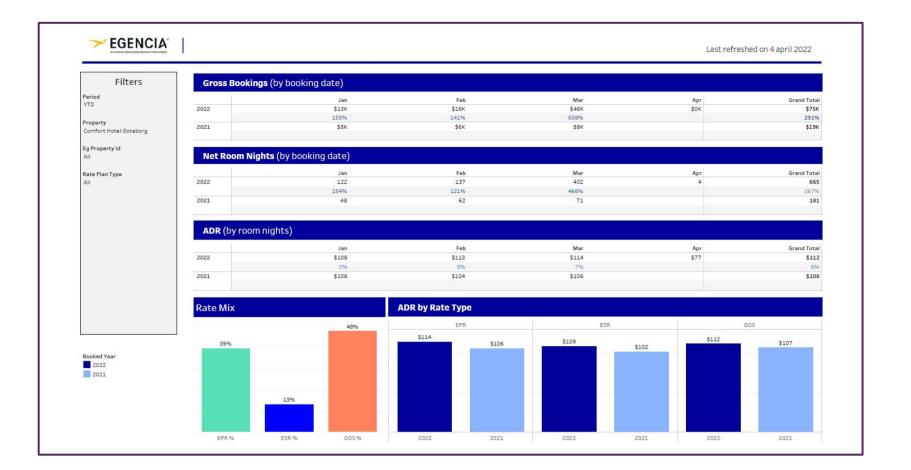

# **EGENCIA: PROPERTY LEVEL RESULTS**

- Quarterly Reporting; Presenting previous, during and post campaign results
   Gross Bookings
   Net Room Nights

- **ADR**

- Booking Window
  Length of Stay
  Fair Share Market Index