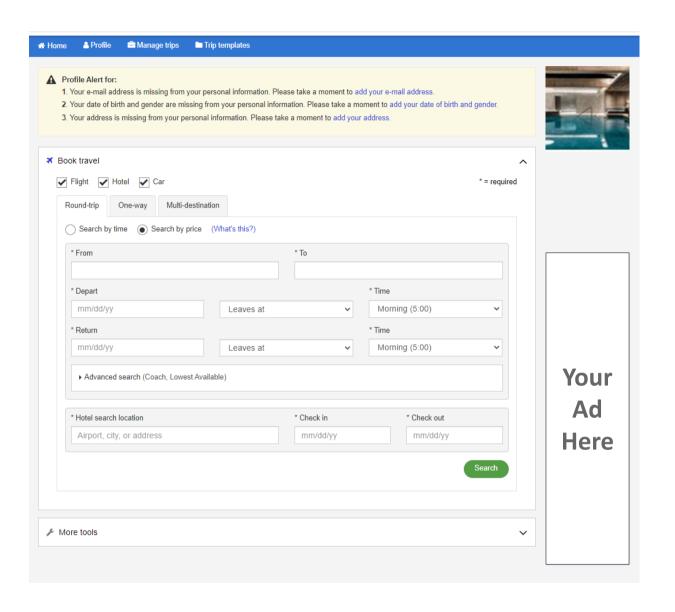

## **GBT TRAVELERS: OBT ADVERTISING**

- Engage travelers as they book their own travel to your destination with ads on OBT Get There Hotel.
- POS Country ad targeting your destination<sup>1</sup>

## **GBT Travelers:**

**OBT Advertising** 

Engage travelers as they book their own travel to your destination with ads on online OBTs Get There Hotel.

POS ad targeting your destination<sup>1</sup>

**<sup>1.</sup>** Sabre and TravelClick advertising does not reach our Amex GBT counselors, Clickthrough to a PDF or closed ended site with no booking reference.