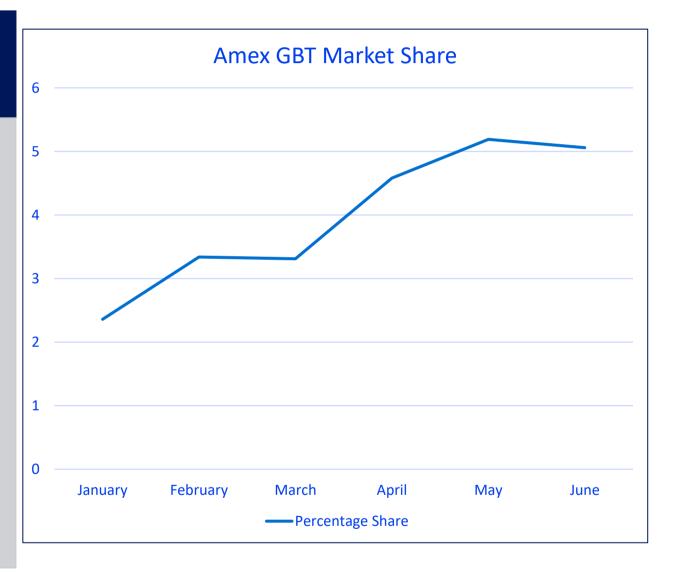

our database in 2022. Not necessarily active travelers. Amex GBT has 2.2 million active travelers from May 2021 to May 2022. Egencia total traveler count as of 2022.

<sup>2.</sup> Amex GBT Internal Reporting, 2021.

<sup>3.</sup> Travel sales volume is for proprietary geographies only and excludes Joint Venture (JV) and Travel Partner Network (TPN) volumes.

# DIGITAL MARKETING DRIVES TANGIBLE SALES/SHARE SUCCESSES

#### HOTEL PROPERTY CASE STUDIES

# Global Hotel Chain Promoting 41 Properties

# **Goal**Drive SME Share

# **Channel**Egencia Sort Boost

# Results 67% increase FSMI (from .70 to 1.17) Jan-Jun 2022





#### Goal

Drive Sales/Share for NY Properties with GBT

#### Channel

GDS and OBT with Destination Targeting

#### **Results**

114% increase in market share Jan-Jun 2022







## **EGENCIA SORT BOOST**

Increase hotel property visibility with Egencia's sort boost preferencing capabilities! Exclusive to hotel brands and properties, Egencia can boost hotels from their current positioning to an 80% higher position on the booking page.

Why participate? Roughly 75% of Egencia's hotel bookings go to the top 5 properties on the page. It's an opportunity to shift share to your brand or property.

**Targeting criteria:** Quarterly campaigns available by destination (3-month minimum) with four slots available per destination.

Pricing varies by tier with Tier 1 being the most valuable with the highest pricing. All cities not listed are considered Tier 4.



| Tier 1        | Tier 2      | Tier 3         |             |  |
|---------------|-------------|------------