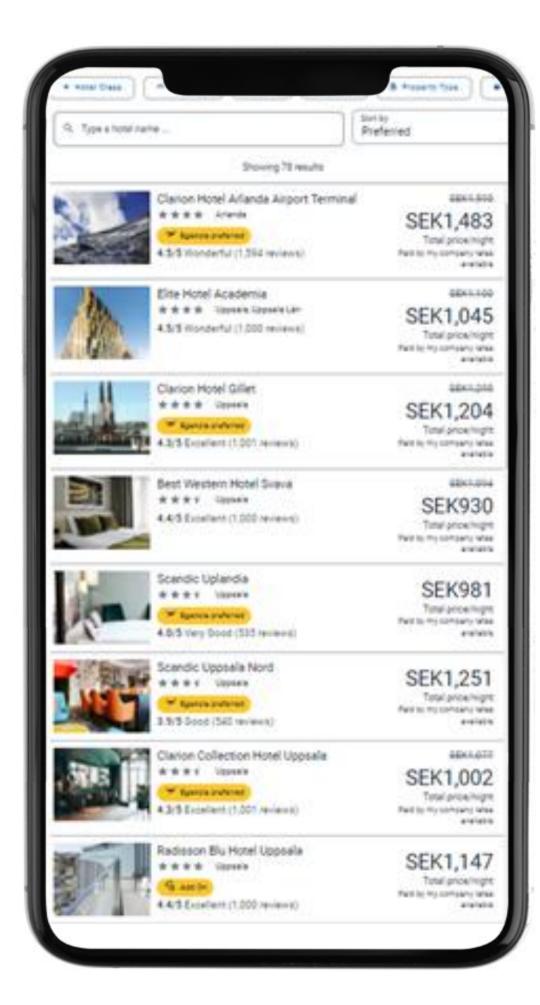

## **EGENCIA SORT BOOST**

Increase hotel property visibility with Egencia's sort boost preferencing capabilities! Exclusive to hotel brands and properties, Egencia can boost hotels from their current positioning to an 80% higher position on the booking page.

Why participate? Roughly 75% of Egencia's hotel bookings go to the top 5 properties on the page. It's an opportunity to shift share to your brand or property.

**Targeting criteria:** Quarterly campaigns available by destination (3-month minimum) with four slots available per destination.