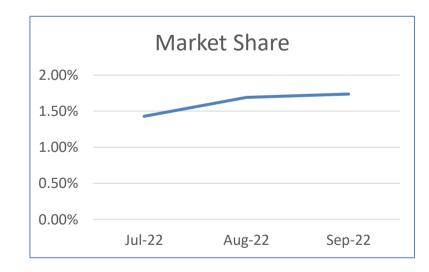

# **GBT Media Reporting Results**

- Impressions/Reach
  Click Through Data
  Booked Room Nights
  Market Share

- Email Distribution and Open Rate

| PLS Q3                                                      |            |           |     |              |
|-------------------------------------------------------------|------------|-----------|-----|--------------|
| Product                                                     | Start Date | End Date  | POS | Destination  |
| XXX Hilton Downtown                                         |            |           |     |              |
| Get There - Hotel Availability Square Ad (Destination)      | 01/Jul/22  | 30/Sep/22 | US  | Anytown, USA |
| Sabre - Hotel Availability/Hotel Market Place (Destination) | 01/Jul/22  | 30/Sep/22 | US  | Anytown, USA |
| Travel Counselor Email                                      | 11/Jul/22  | 15/Jul/22 | US  | USA          |

| Impressions | Reach  | Clicks | CTR   | <b>Emails Delivered</b> | <b>Emails Opened</b> | Open Rate |
|-------------|--------|--------|-------|-------------------------|----------------------|-----------|
|             |        |        |       |                         |                      |           |
| 50,000      | 12,500 | 400    | 0.80% |                         |                      |           |
| 100,000     | 25,000 | 950    | 0.95% |                         |                      |           |
|             |        |        |       | 1,800                   | 470                  | 26.11%    |

| Month  | Booked Room Nights (Market) | Booked Room Nights (Property) | Market Share |
|--------|-----------------------------|-------------------------------|--------------|
| Jul-22 | 70,000                      | 1,000                         | 1.43%        |
| Aug-22 | 71,000                      | 1,200                         | 1.69%        |
| Sep-22 | 72,000                      | 1,250                         | 1.74%        |