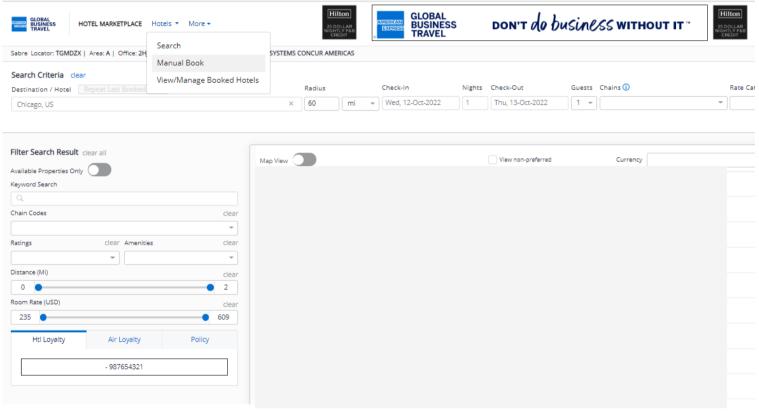

# **Hotel Marketplace Premium Banner**

Get your brand in front of GBT travel counselors at point of sale (POS Country) or Destination.
With a prominent Center Banner on Hotel Marketplace results page for your destination, you can be the one hotel property per month with a premium placement.
Driving travel counselors to your click-through ad.

Receive post-campaign reporting provided for you, highlighting the ads impact on travel counselors.

Pricing varies by tier with Tier 1 being the most valuable with the highest pricing. All cities not listed are considered Tier 4.