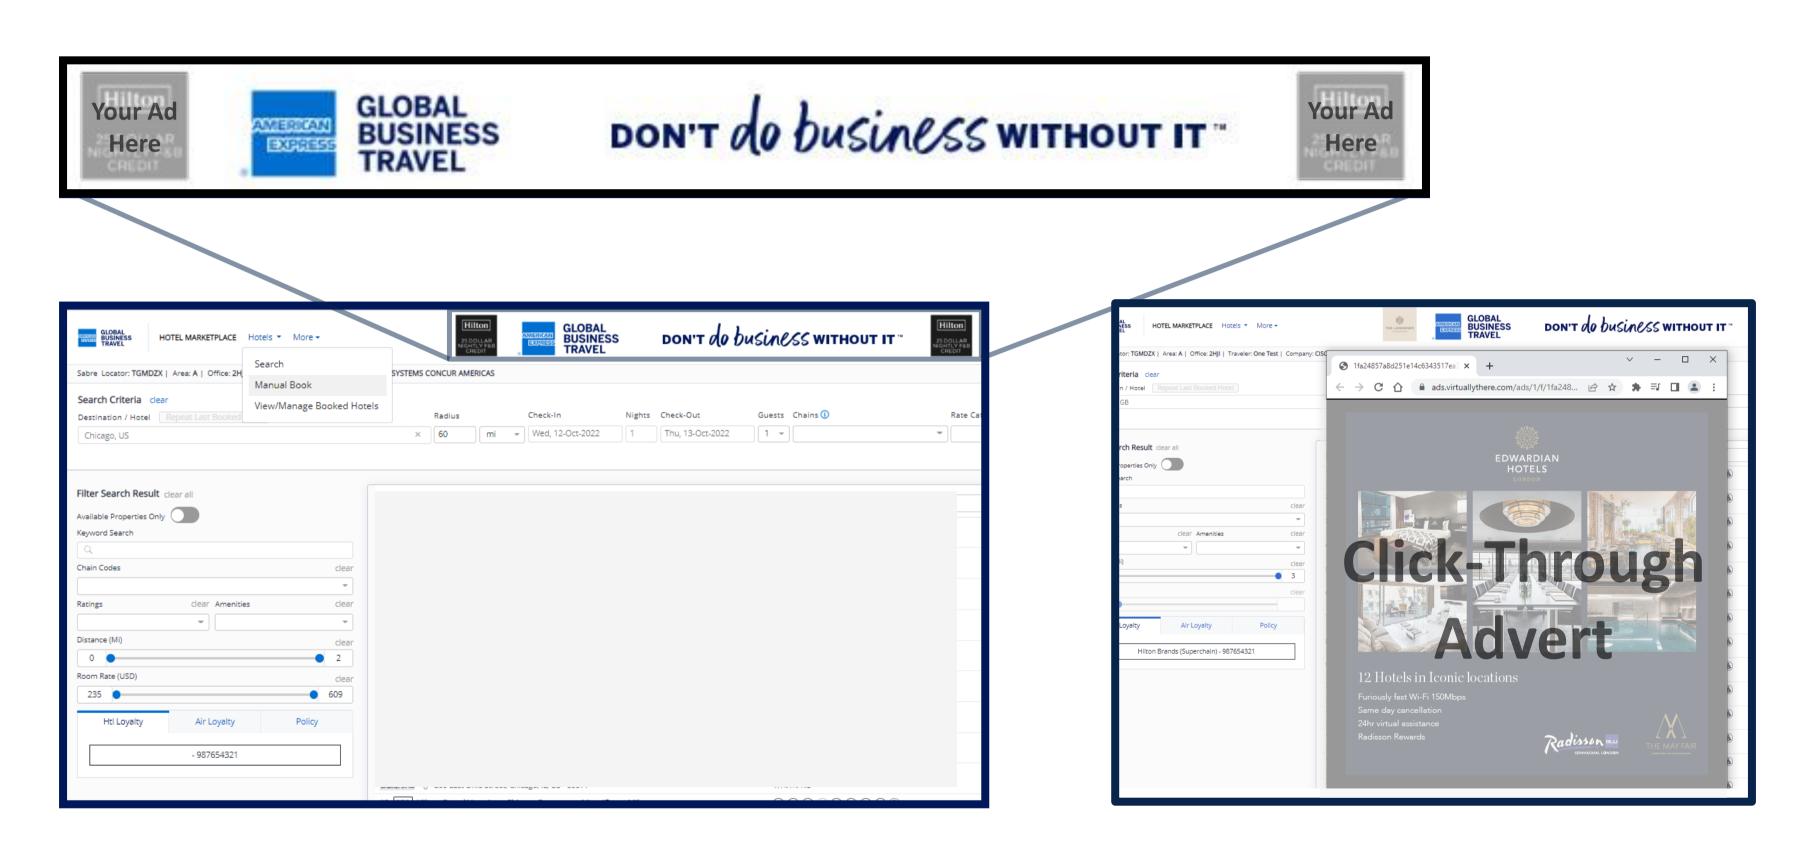

# **Hotel Marketplace Premium Banner**

Get your brand in front of GBT travel counselors at point of sale (POS Country) or Destination.
With a prominent Center Banner on Hotel Marketplace results page for your destination, you can be the one hotel property per month with a premium placement.
Driving travel counselors to your click-through ad.

Receive post-campaign reporting provided for you, highlighting the ads impact on travel counselors.

Pricing varies by tier with Tier 1 being the most valuable with the highest pricing. All cities not listed are considered Tier 4.