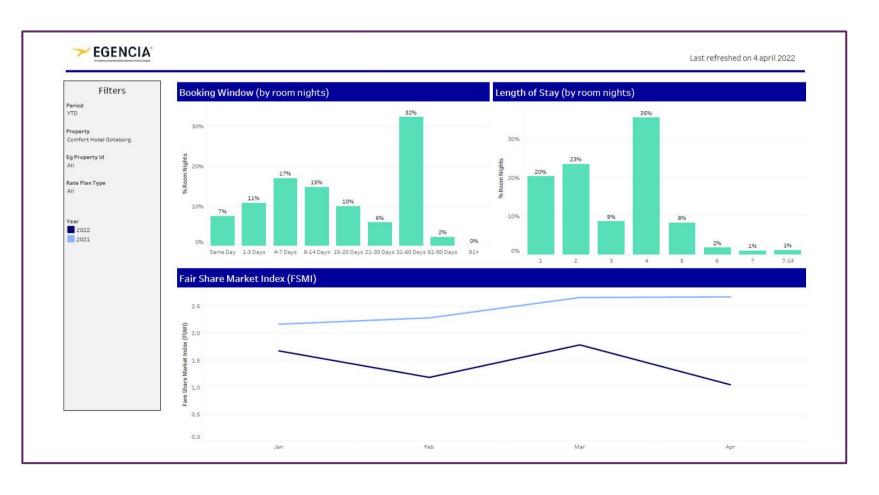

# **EGENCIA: PROPERTY LEVEL RESULTS**

- Quarterly Reporting; Presenting previous, during and post campaign results
   Gross Bookings
   Net Room Nights

- **ADR**

- Booking Window
  Length of Stay
  Fair Share Market Index