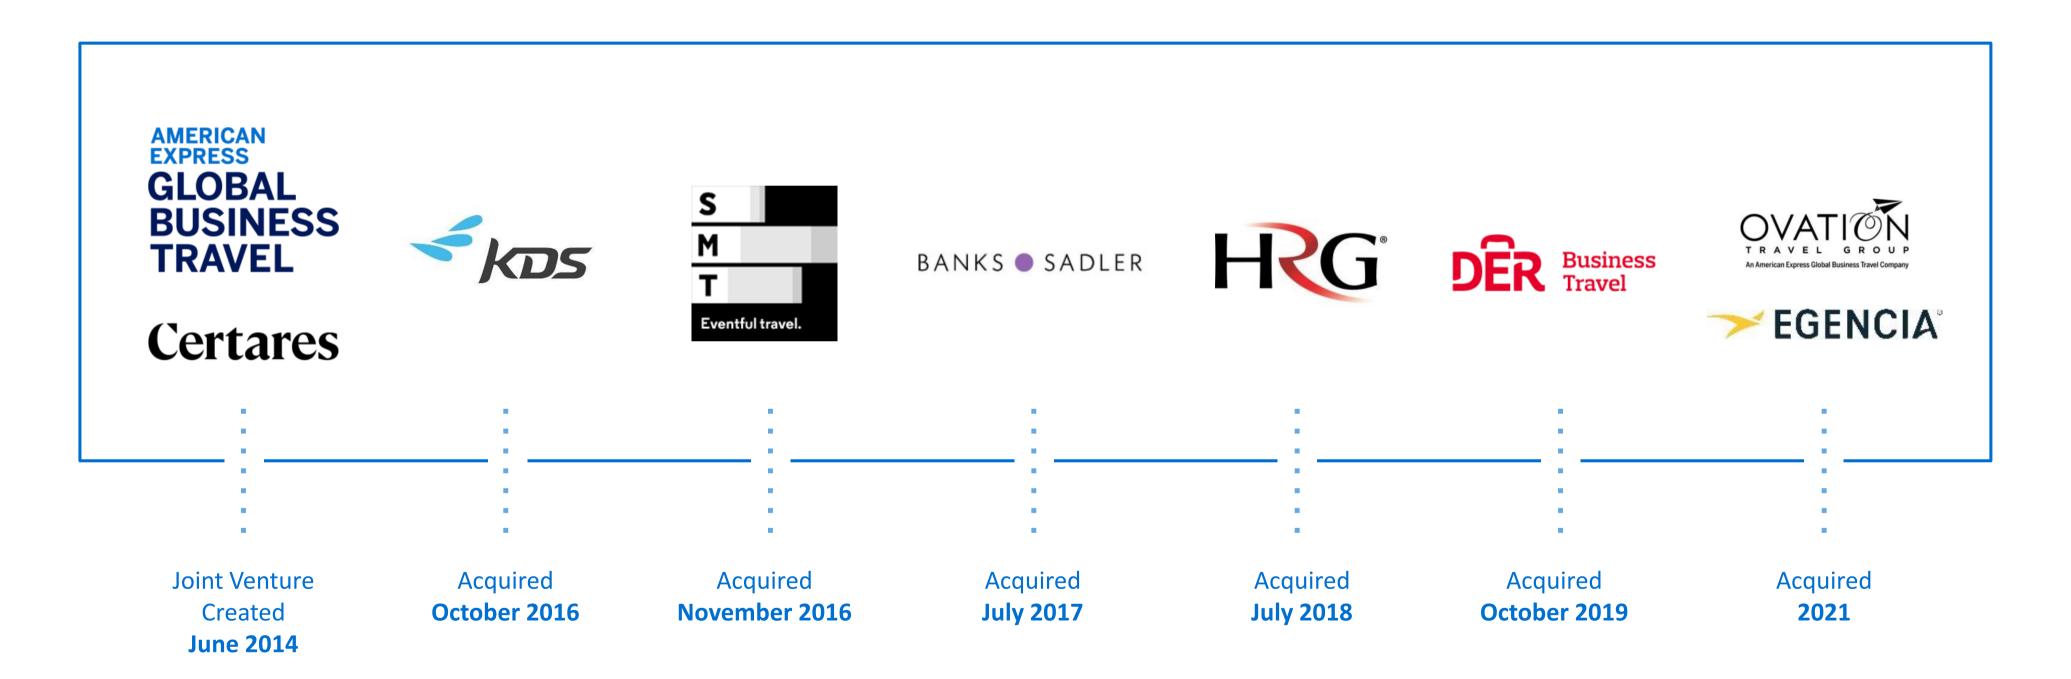

## REACHING AND SERVING MORE CLIENTS AND TRAVELERS WORLDWIDE

**GROWTH THROUGH ACQUISITION** 

# **BRANDS BY THE NUMBERS**

| Brand description                                | Business Travel and Meetings & Events for All Clients | Solution of Choice for Digital-First SME Clients |  |  |
|--------------------------------------------------|-------------------------------------------------------|--------------------------------------------------|--|--|
| Clients                                          | Clients 9,100+ 9,000+                                 |                                                  |  |  |
| Travelers <sup>1</sup>                           | 11.9 million+                                         | 2 million+                                       |  |  |
| Sales % from SME <sup>2</sup> Under \$20M in PAV | 31%                                                   | 80%                                              |  |  |
| Travel sales volume in 2019 <sup>3</sup>         | \$28.5 billion                                        | \$8.3 billion                                    |  |  |