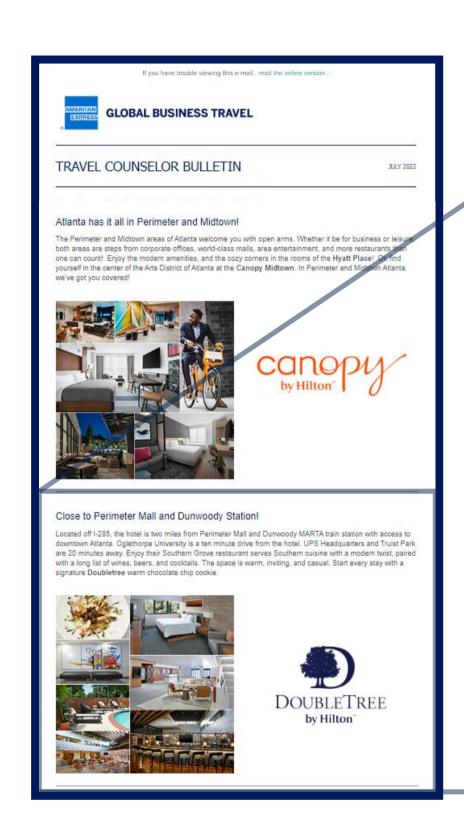

## **GBT TRAVEL COUNSELORS: TRAVEL COUNSELOR EMAIL**

#### Close to Perimeter Mall and Dunwoody Station!

Located off I-285, the hotel is two miles from Perimeter Mall and Dunwoody MARTA train station with access to downtown Atlanta. Oglethorpe University is a ten minute drive from the hotel. UPS Headquarters and Truist Park are 20 minutes away. Enjoy their Southern Grove restaurant serves Southern cuisine with a modern twist, paired with a long list of wines, beers, and cocktails. The space is warm, inviting, and casual. Start every stay with a signature Doubletree warm chocolate chip cookie.