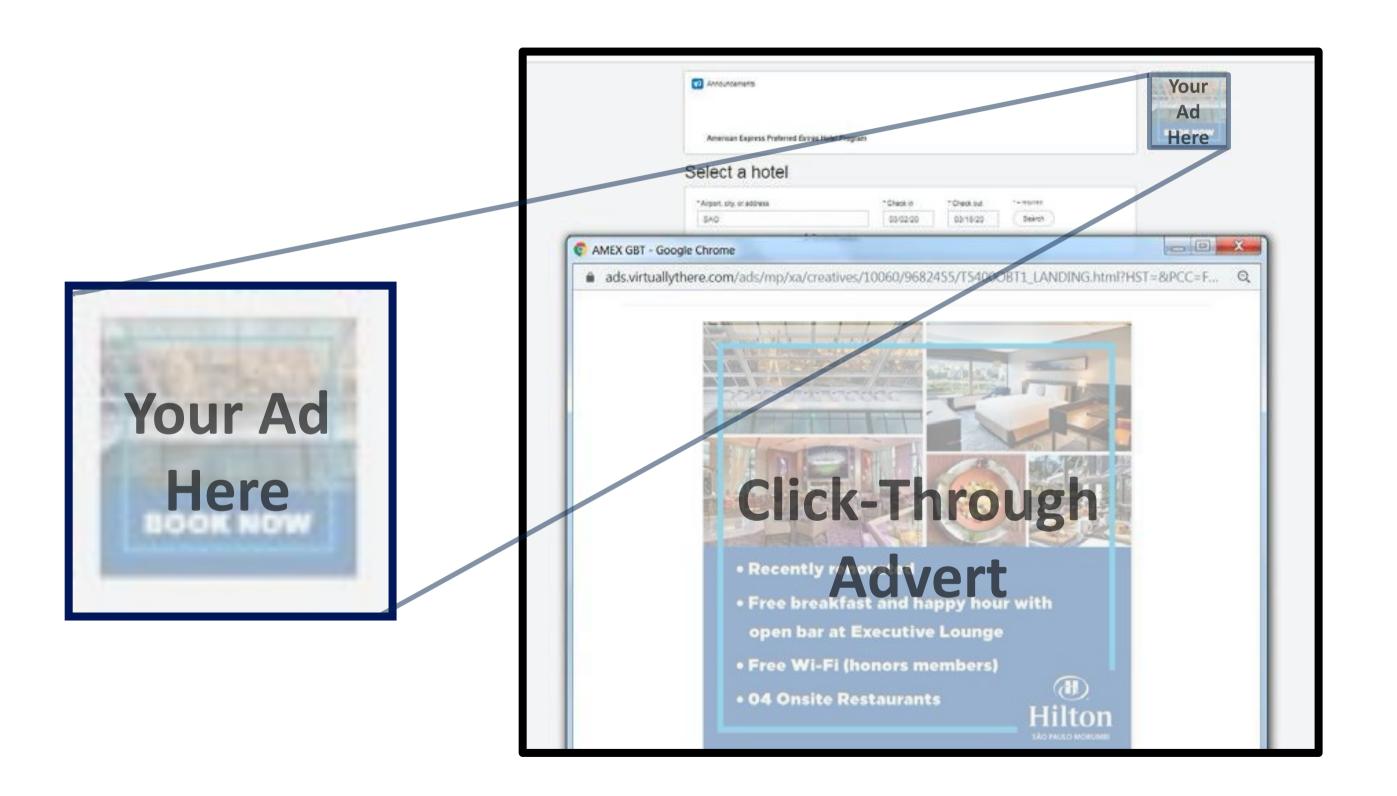

# **Hotel Marketplace Premium Banner**

Get your brand in front of GBT travel counselors at point of sale (POS Country) or Destination.
With a prominent Center Banner on Hotel Marketplace results page for your destination, you can be the one hotel property per month with a premium placement.
Driving travel counselors to your click-through ad.

Receive post-campaign reporting provided for you, highlighting the ads impact on travel counselors.

Pricing varies by tier with Tier 1 being the most valuable with the highest pricing. All cities not listed are considered Tier 4.