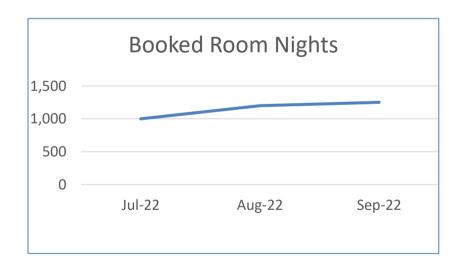

# **GBT Media Reporting Results**

- Impressions/Reach
  Click Through Data
  Booked Room Nights
  Market Share

- Email Distribution and Open Rate

| PLS Q3                                                      |            |           |     |              |
|-------------------------------------------------------------|------------|-----------|-----|--------------|
| Product                                                     | Start Date | End Date  | POS | Destination  |
| XXX Hilton Downtown                                         |            |           |     |              |
| Get There - Hotel Availability Square Ad (Destination)      | 01/Jul/22  | 30/Sep/22 | US  | Anytown, USA |
| Sabre - Hotel Availability/Hotel Market Place (Destination) | 01/Jul/22  | 30/Sep/22 | US  | Anytown, USA |
| Travel Counselor Email                                      | 11/Jul/22  | 15/Jul/22 | US  | USA          |

| Impressions | Reach  | Clicks | CTR   | <b>Emails Delivered</b> | <b>Emails Opened</b> | Open Rate |
|-------------|--------|--------|-------|-------------------------|----------------------|-----------|
|             |        |        |       |                         |                      |           |
| 50,000      | 12,500 | 400    | 0.80% |                         |                      |           |
| 100,000     | 25,000 | 950    | 0.95% |                         |                      |           |
|             |        |        |       | 1,800                   | 470                  | 26.11%    |

| Month  | Booked Room Nights (Market) | Booked Room Nights (Property) | Market Share |
|--------|-----------------------------|-------------------------------|--------------|
| Jul-22 | 70,000                      | 1,000                         | 1.43%        |
| Aug-22 | 71,000                      | 1,200                         | 1.69%        |
| Sep-22 | 72,000                      | 1,250                         | 1.74%        |