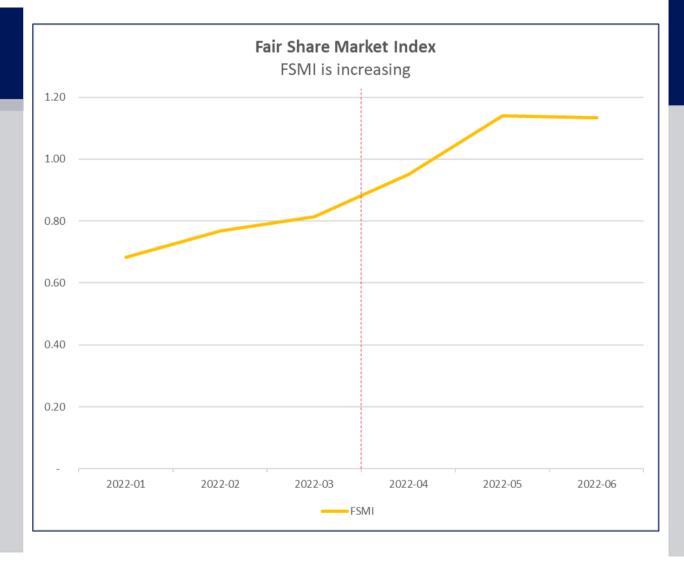

019 <sup>3</sup>         | \$28.5 billion                                        | \$8.3 billion                                    |  |  |

<sup>1.</sup> Number of travelers in our database in 2022. Not necessarily active travelers. Amex GBT has 2.2 million active travelers from May 2021 to May 2022. Egencia total traveler count as of 2022.

<sup>2.</sup> Amex GBT Internal Reporting, 2021.

<sup>3.</sup> Travel sales volume is for proprietary geographies only and excludes Joint Venture (JV) and Travel Partner Network (TPN) volumes.

# DIGITAL MARKETING DRIVES TANGIBLE SALES/SHARE SUCCESSES

#### HOTEL PROPERTY CASE STUDIES

# Global Hotel Chain Promoting 41 Properties

# **Goal**Drive SME Share

# **Channel**Egencia Sort Boost

# Results 67% increase FSMI (from .70 to 1.17) Jan-Jun 2022





#### Goal

Drive Sales/Share for NY Properties with GBT

#### Channel

GDS and OBT with Destination Targeting

#### **Results**

114% increase in market share Jan-Jun 2022







## **EGENCIA SORT BOOST**

Increase hotel property visibility with Egencia's sort boost preferencing capabilities! Exclusive to hotel brands and properties, Egencia can boost hotels from their current positioning to an 80% higher position on the booking page.

Why participate? Roughly 75% of Egencia's hotel bookings go to the top 5 properties on the page. It's an opportunity to shift share to your brand or property.

**Targeting criteria:** Quarterly campaigns available by destination (3-month minimum) with four slots available per destination.

Pricing varies by tier with Tier 1 being the most valuable with t