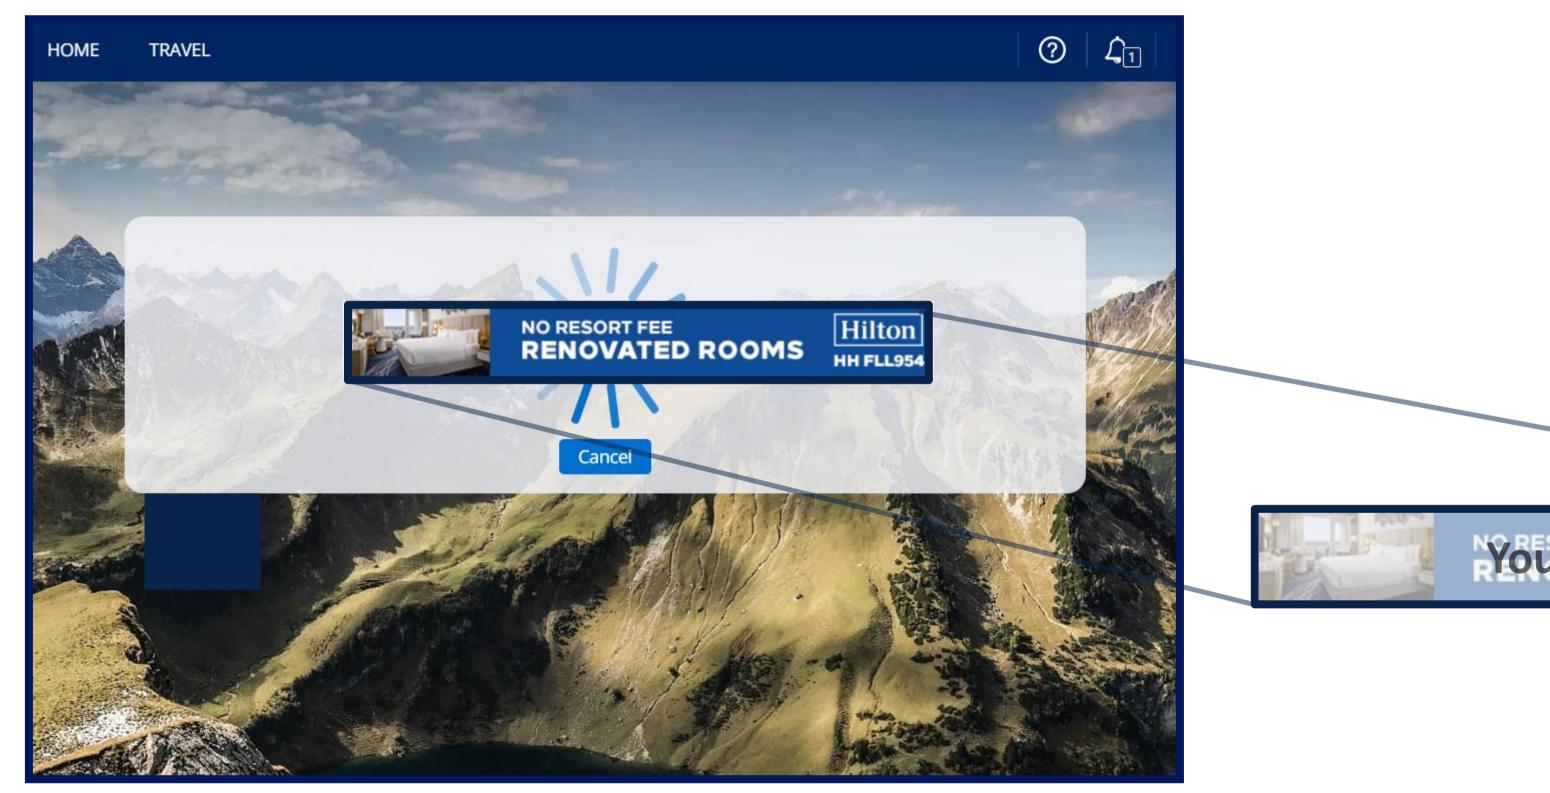

### **HOTEL OF THE WEEK PACKAGE 2023**

- Help your hotel stand out to GBT Business Travelers and Travel Counselors, via this new, exciting offering
- Available in US, CA, UK
- One hotel property per week per POS Country
- Signed Insertion Order, creative assets and full payment must be received before dates are secured<sup>1</sup>
- Post-campaign reporting provided<sup>2</sup>

# Pricing<sup>3</sup>

• US: \$8,000 per week

• UK: \$4,000 per week

• CA: \$2,000 per week



<sup>1.</sup> Credit Card Payment available upon request

<sup>2.</sup> Campaign reporting provided within month following campaign end

<sup>3.</sup> Payment in advance

# BUSINESS TRAVELER FACING: AD & POP UP ON OBT GET THERE HOME PAGE



# BUSINESS TRAVELER FACING: AD ON NEO WAITING SCREEN IN YOUR POINT OF SALE





# TRAVELER COUNSELOR FACING: AD & POP UP ON GDS HOME PAGE



# **GBT Media Reporting Results**



- Impressions/Reach
  Click Through Data
  Booked Room Nights
  Market Share

- Email Distribution and Open Rate

| PLS Q3                                                      |            |           |     |              |
|-------------------------------------------------------------|------------|-----------|-----|--------------|
| Product                                                     | Start Date | End Date  | POS | Destination  |
| XXX Hilton Downtown                                         |            |           |     |              |
| Get There - Hotel Availability Square Ad (Destination)      | 01/Jul/22  | 30/Sep/22 | US  | Anytown, USA |
| Sabre - Hotel Availability/Hotel