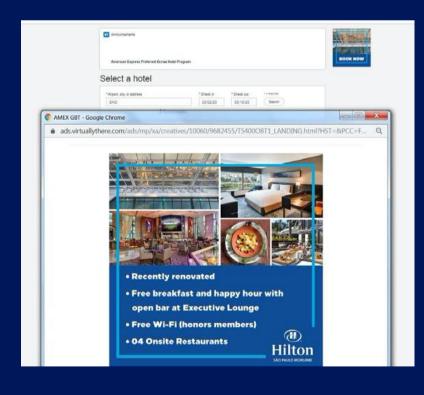

# **Hotel Marketplace Premium Banner**

Get your brand in front of GBT travel counselors at point of sale (POS Country) or Destination.
With a prominent Center Banner on Hotel Marketplace results page for your destination, you can be the one hotel property per month with a premium placement.
Driving travel counselors to your click-through ad.

Receive post-campaign reporting provided for you, highlighting the ads impact on travel counselors.

Pricing varies by tier with Tier 1 being the most valuable with the highest pricing. All cities not listed are considered Tier 4.