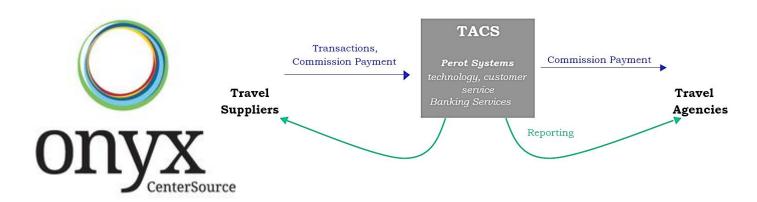

### Travel Agency Commission Settlement<sup>sm</sup>

STEP 1 STEP 2 STEP 3 STEP 4 STEP 5

#### Receiving your data

Onyx receives booking data from you in the format of your choosing and on the schedule you prefer. This data can be either consumed data or pre-validated data. If the booking data requires validation, Onyx provides ValidStay, an editing tool to enable this process.

Remittance notice issued

Onyx issues either a pro forma or remittance

Payments made to agencies

#### Payments confirmed

a detailed confirmation report. Reconciliation and validation of commission payments is also available 24/7 for you and the travel agencies via our online portal.

#### **Customer Service**

To ensure we close the loop, Onyx provides research and follow up for any inquiries Lreceived from Travel Agents.

- Hotels can either use Onyx or TACS for automated travel agent commission processing.
- Data extract of bookings with travel agent details attached can be taken from the CRS or most PMS suppliers.
- CRS extract is an automated weekly process.
- Commission percentage can be set in the CRS for different seasons and/or rate plans.
- CRS transaction data does not include any PMS direct travel agent commissionable business this must be added.
- PMS data extract is manual by hotel.
- PMS extract will include hotel direct travel agent commissionable business, so data will be 'clean' and pre-checked.